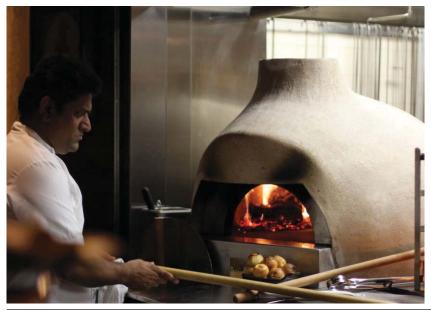

### Enjoy the many advantages of this gas, electric and wood fired pizza oven:

- No cold spots or moisture within the oven thanks to our unique monolithic clay dome
- Low operation cost due to efficient floating flame burners and well insulated inner clay dome.
- Gas, wood fired and electric options available.
- Beautifully exposed rear floating flame enhances restaurant décor.
- Sizes and finishes can be tailor made to suit your specification.
- Optional spray mist filter and mounting locations available

Approximate pizza cooking time 2 - 3 minutes.