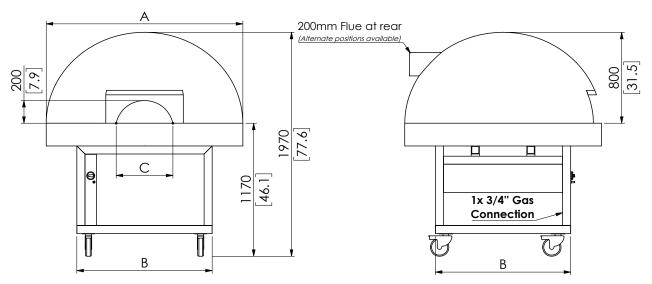

The Clayburn Traditional range is available with rotating oven base, different flue positons, various external finishing styles and with wood or gas firing options.

#### **Heat Input**

High Setting 22.5kw(net)
Low Setting 10.4kw(net)

| Size    | Α            | В           | С                          |
|---------|--------------|-------------|----------------------------|
| CBT1820 | 1820mm/71.7" | 1200mm/47"  | 490mm/19.3"                |
| CBT1700 | 1700mm/67"   | 1170mm/46"  | 490mm/19.3"<br>490mm/19.3" |
| CBT1520 | 1520mm/60"   | 960mm/38"   |                            |
| CBT1220 | 1220mm/48"   | 830mm/32.7" | 460mm/18"                  |
| CBT1000 | 1000mm/39"   | 690mm/27"   | 375mm/14.8"                |

# HEARTH CAPACITY

| Size (A)      | Pizza Size | Capacity | Hearth dimensions |
|---------------|------------|----------|-------------------|
| 1820 (6 ft)   | 10" Pizza  | 10-11    | 1500mm (59")      |
| 1700 (5.5ft)  | 10" Pizza  | 6-8      | 1350mm (53")      |
| 1520 (5 ft)   | 10" Pizza  | 4-6      | 1150mm (45")      |
| 1220 (4ft)    | 10" Pizza  | 3-4      | 900mm (35")       |
| 1000 (3.3 ft) | 10" Pizza  | 1 - 2    | 750mm (29.5")     |