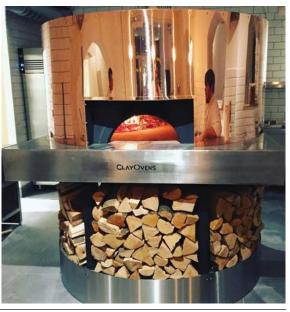

### Enjoy the many advantages of this gas, electric and wood fired pizza oven:

- No cold spots or moisture within the oven thanks to our unique monolithic clay dome
- Low operation cost due to efficient floating flame burners and well insulated inner clay dome.
- Gas, wood fired and electric options available.
- Beautifully exposed rear floating flame enhances restaurant décor.
- Sizes and finishes can be tailor made to suit your specification.
- Optional spray mist filter and mounting locations available

The Clayburn Traditional range is available with rotating oven base, different flue positons, various external finishing styles and with wood or gas firing options.