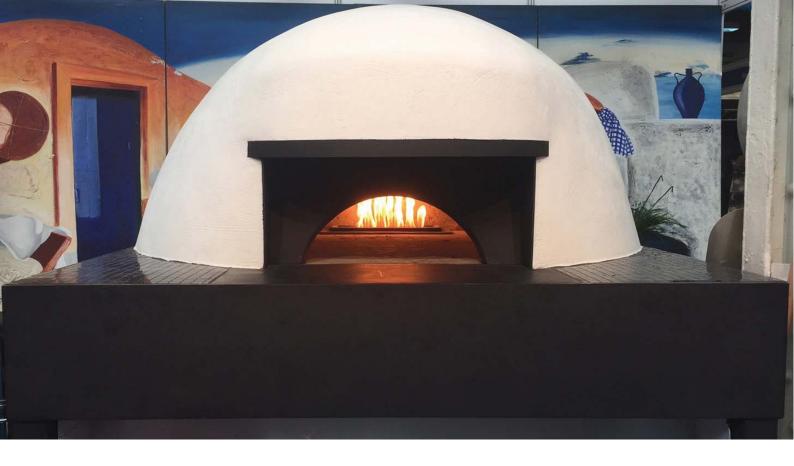

# **CLAYBURN TRADITIONAL**

### Enjoy the many advantages of this gas, electric and wood fired pizza oven:

- No cold spots or moisture within the oven thanks to our unique monolithic clay dome
- Low operation cost due to efficient floating flame burners and well insulated inner clay dome.
- Gas, wood fired and electric options available.
- Beautifully exposed rear floating flame enhances restaurant décor.
- Sizes and finishes can be tailor made to suit your specification.
- Optional spray mist filter and mounting locations available

The Clayburn Traditional range is available with rotating oven base, different flue positons, various external finishing styles and with wood or gas firing options.