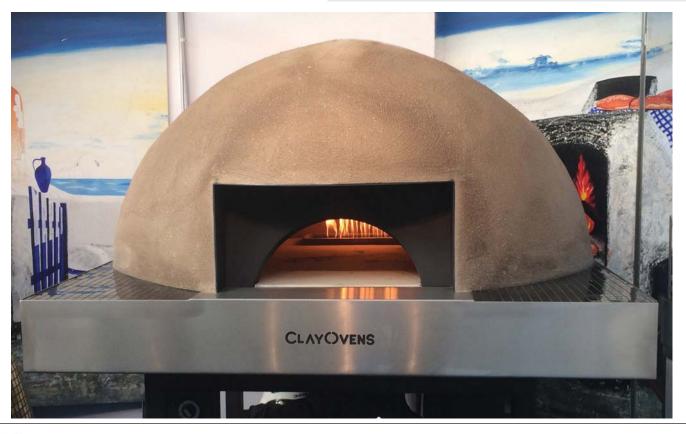

# **CLAYBURN TRADITIONAL**

### Enjoy the many advantages of this gas, electric and wood fired pizza oven:

- No cold spots or moisture within the oven thanks to our unique monolithic clay dome
- Low operation cost due to efficient floating flame burners and well insulated inner clay dome.
- Gas, wood fired and electric options available.
- Beautifully exposed rear floating flame enhances restaurant décor.
- Sizes and finishes can be tailor made to suit your specification.
- Optional spray mist filter and mounting locations available

The Clayburn Traditional range is available with rotating oven base, different flue positons, various external finishing styles and with wood or gas firing options.