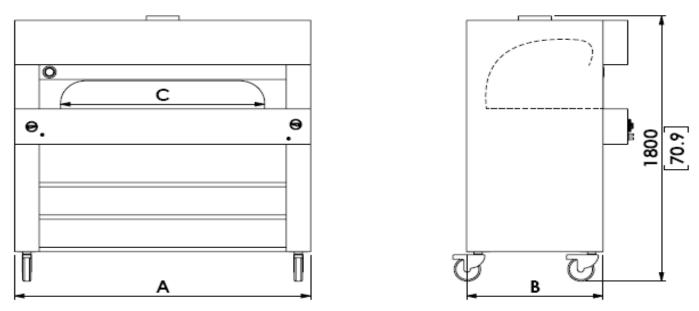

| Sizes | A            | В           | С           |
|-------|--------------|-------------|-------------|
| F750  | 750mm/ 29.5″ | 790mm/31.1" | 460mm/18.1" |
| F1150 | 1150mm/45.3″ | 830mm/32.7″ | 750mm/29.5″ |
| F1800 | 1800mm/70.9″ | 830mm/32.7″ | 1240/48.8″  |