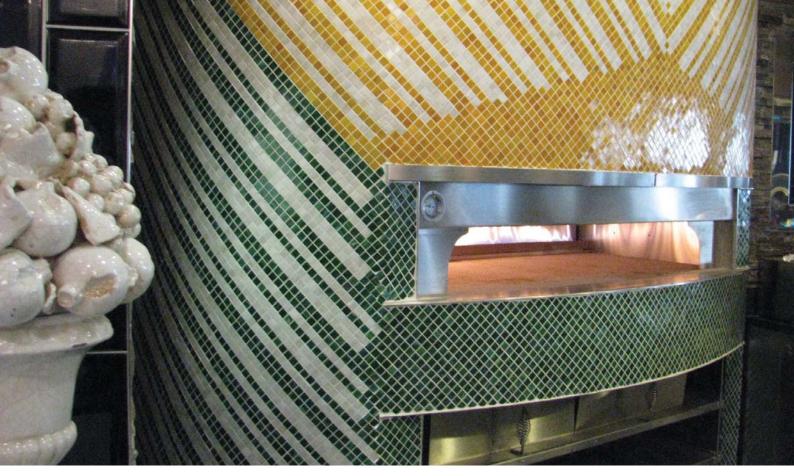

### Enjoy the many advantages of this gas fired pizza oven:

- No cold spots or moisture within the oven thanks to inner clay dome.
- Low operation cost due to efficient floating flame burners and well insulated inner clay dome.
- Option to burn wood for ambience and aroma.
- Easy access to cooked foods due to the hearths wide opening.
- Beautifully exposed rear floating flame enhances restaurants décor.
- Easy to clean removable shelves.
- Sizes and finishes can be tailor made.

Our complete Fornette range are available in custom sizes with built in grills and double loading apertures for better oven access and versaltility.