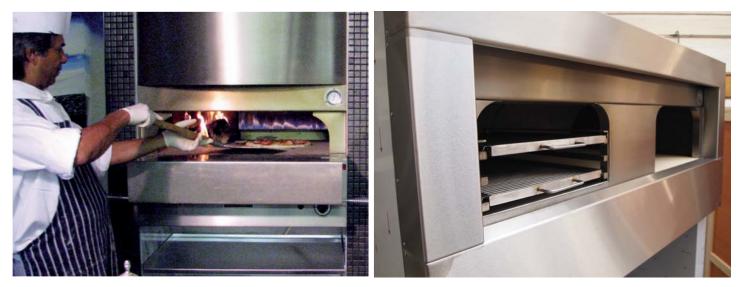

### Enjoy the many advantages of this gas fired pizza oven:

- No cold spots or moisture within the oven thanks to inner clay dome.
- Low operation cost due to efficient floating flame burners and well insulated inner clay dome.
- Option to burn wood for ambience and aroma.
- Easy access to cooked foods due to the hearths wide opening.
- Beautifully exposed rear floating flame enhances restaurants décor.
- Easy to clean removable shelves.
- Sizes and finishes can be tailor made.

Our complete Fornette range are available in custom sizes with built in grills and double loading apertures for better oven access and versaltility.