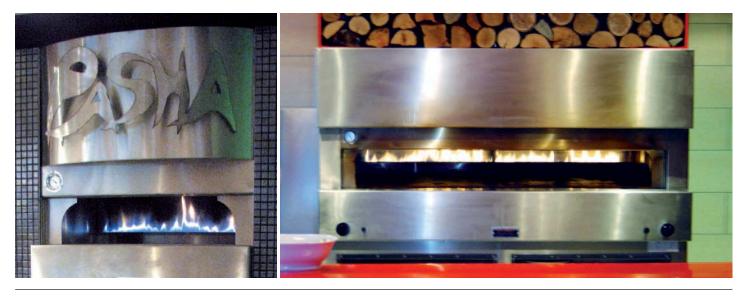

### Enjoy the many advantages of this gas fired pizza oven:

- No cold spots or moisture within the oven thanks to inner clay dome.
- Low operation cost due to efficient floating flame burners and well insulated inner clay dome.
- Option to burn wood for ambience and aroma.
- Easy access to cooked foods due to the hearths wide opening.
- Beautifully exposed rear floating flame enhances restaurants décor.
- Easy to clean removable shelves.
- Sizes and finishes can be tailor made.

Our complete Fornette range are available in custom sizes with built in grills and double loading apertures for better oven access and versaltility.