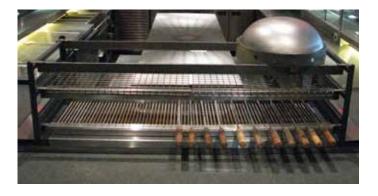

# ROBATA FLAME GRILL™

### The most innovative grill on the market.

- *Instant gas-fired cooking*.
- Even heat distribution system.
- Can be used with charcoal or lump wood for extra aroma.
- 3 tier cooking for searing, cooking and resting.
- Freestanding, countersunk and table-mounted versions.
- Custom made to your specifications.
- Designed for easy maintenance and cleaning.
- Natural gas, LPG or pure solid fuel.