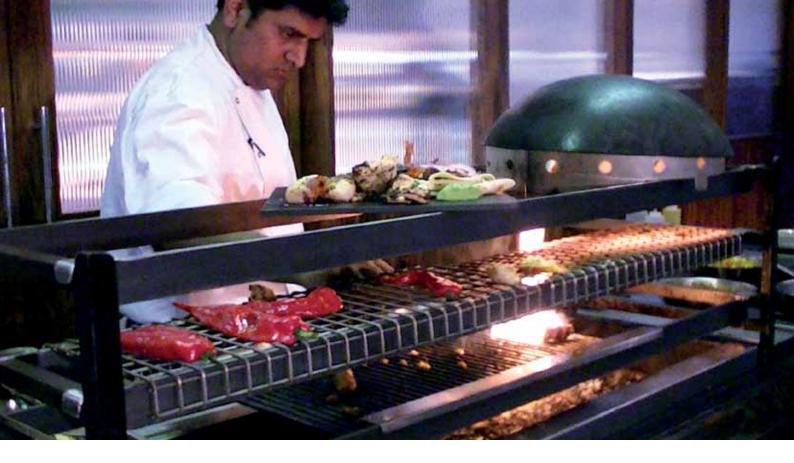

# ROBATA FLAME GRILL™

### The most innovative grill on the market.

- *Instant gas-fired cooking*.
- Even heat distribution system.
- Can be used with charcoal or lump wood for extra aroma.
- 3 tier cooking for searing, cooking and resting.
- Freestanding, countersunk and table-mounted versions.
- Custom made to your specifications.
- Designed for easy maintenance and cleaning.
- Natural gas, LPG or pure solid fuel.