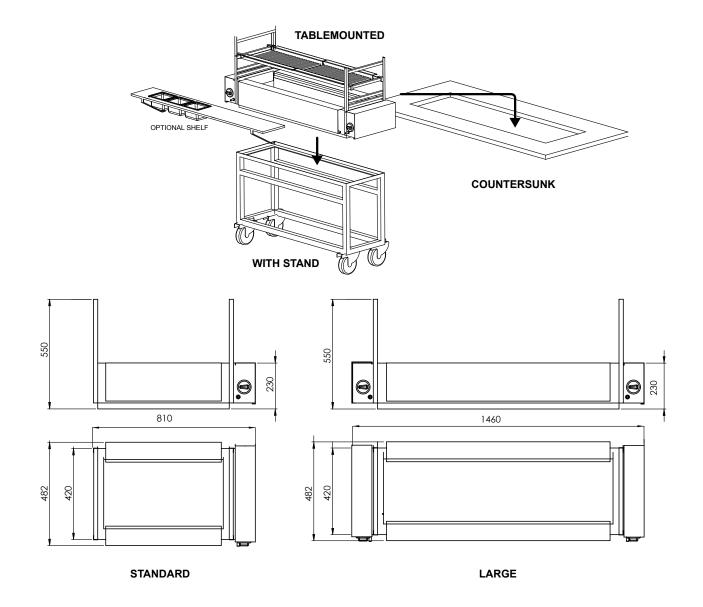

## TECHNICAL DATA

#### Heat Output:

#### Single Unit

High Setting 26.5kw / 86,000 Btu (net)

Low Setting 10.4kw / 33,000 Btu (net)

Gas Supply Pressure 20mbar / 7inchGas rate  $2.75m^3/hr$ 

#### Installation Requirements:

Recommended to install under vented hood.