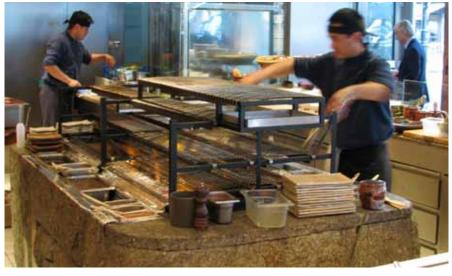

# ROBATA FLAME GRILL™

### The most innovative grill on the market.

- *Instant gas-fired cooking*.
- Even heat distribution system.
- Can be used with charcoal or lump wood for extra aroma.
- 3 tier cooking for searing, cooking and resting.
- Freestanding, countersunk and table-mounted versions.
- Custom made to your specifications.
- Designed for easy maintenance and cleaning.
- Natural gas, LPG or pure solid fuel.