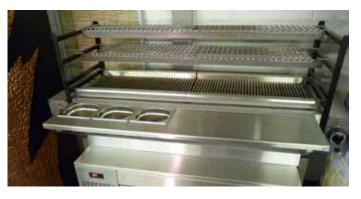

# ROBATA FLAME GRILL™

### The most innovative grill on the market.

- *Instant gas-fired cooking*.
- Even heat distribution system.
- Can be used with charcoal or lump wood for extra aroma.
- 3 tier cooking for searing, cooking and resting.
- Freestanding, countersunk and table-mounted versions.
- Custom made to your specifications.
- Designed for easy maintenance and cleaning.
- Natural gas, LPG or pure solid fuel.