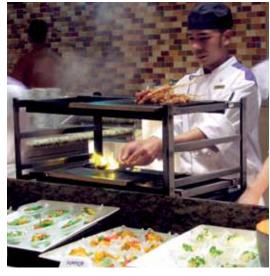

# ROBATA FLAME GRILL™

### The most innovative grill on the market.

- *Instant gas-fired cooking*.
- Even heat distribution system.
- Can be used with charcoal or lump wood for extra aroma.
- 3 tier cooking for searing, cooking and resting.
- Freestanding, countersunk and table-mounted versions.
- Custom made to your specifications.
- Designed for easy maintenance and cleaning.
- Natural gas, LPG or pure solid fuel.