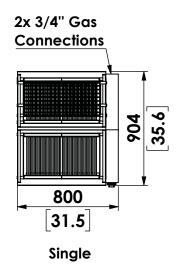

## TECHNICAL DATA

### **Heat Output**

**High Setting** Double 2x 44KW / 150,000 Btu (net)

Single 2 x 22KW / 75,000 Btu (net)

Low Setting Double 2 x 20.8KW / 66,000 Btu (net)

Single 2 x 10.4KW / 33,000 Btu (net)

**Gas Supply Pressure** 20 mBar / 7 Inch Gas Rate 2.75 m<sup>3</sup> / hr Connection 2 x 3/4"