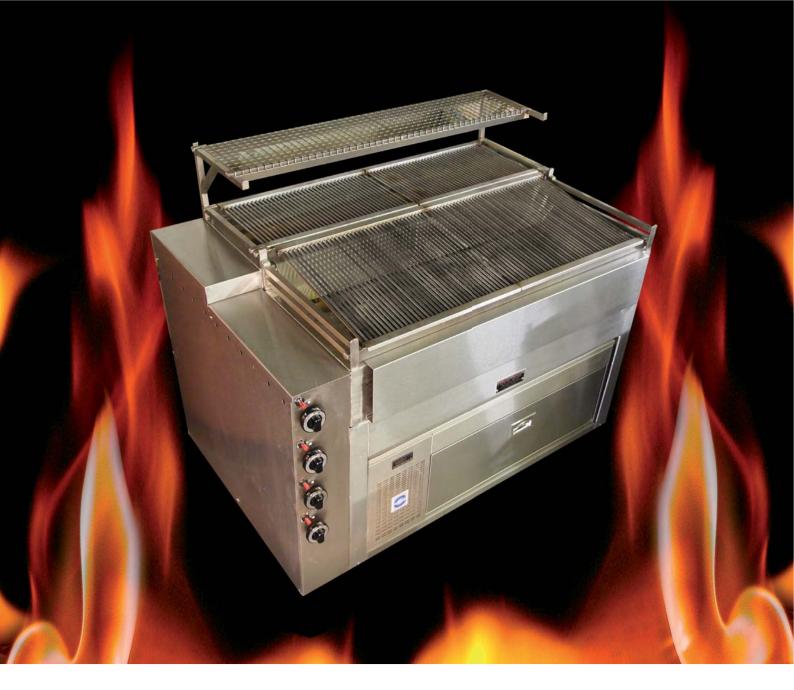

# MEGA FLAME GRILL

### Our most powerful flame grill yet!

- Instant gas-fired cooking.
- Can be used with charcoal or lump wood for extra aroma.
- Ideal for high-volume grilling.
- Unique clay-pit design providing optimal thermal insulation.
- A total 760mm by 1150mm horizontal cooking zone with additional resting area
- Can be custom made to measure.
- Designed for easy maintenance and cleaning
- · Natural gas, LPG or Solid Fuel

### **Heat Output**

**High Setting** Double 2x 44KW / 150,000 Btu (net)

Single 2 x 22KW / 75,000 Btu (net)

Low Setting Double 2 x 20.8KW / 66,000 Btu (net)

Single 2 x 10.4KW / 33,000 Btu (net)

**Gas Supply Pressure** 20 mBar / 7 Inch Gas Rate 2.75 m<sup>3</sup> / hr Connection 2 x 3/4"