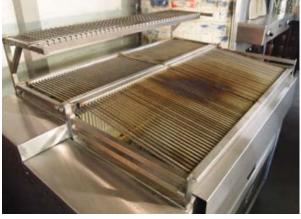

### Our most powerful flame grill yet!

- Instant gas-fired cooking.
- Can be used with charcoal or lump wood for extra aroma.
- Ideal for high-volume grilling.
- Unique clay-pit design providing optimal thermal insulation.
- A total 760mm by 1150mm horizontal cooking zone with additional resting area
- Can be custom made to measure.
- Designed for easy maintenance and cleaning
- · Natural gas, LPG or Solid Fuel