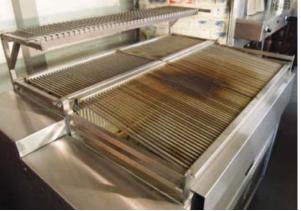

### Our most powerful flame grill yet!

- Instant gas-fired cooking.
- Can be used with charcoal or lump wood for extra aroma.
- Ideal for high-volume grilling.
- Unique clay-pit design providing optimal thermal insulation.
- A total 760mm by 1150mm horizontal cooking zone with additional resting area
- Can be custom made to measure.
- Designed for easy maintenance and cleaning
- · Natural gas, LPG or Solid Fuel