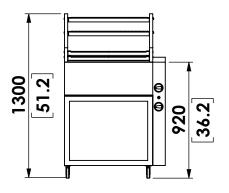

## TECHNICAL DATA

### **Heat Output**

**High Setting** Double 2x 44KW / 150,000 Btu (net)

Single 2 x 22KW / 75,000 Btu (net)

Low Setting Double 2 x 20.8KW / 66,000 Btu (net)

Single 2 x 10.4KW / 33,000 Btu (net)

**Gas Supply Pressure** 20 mBar / 7 Inch Gas Rate 2.75 m<sup>3</sup> / hr Connection 2 x 3/4"