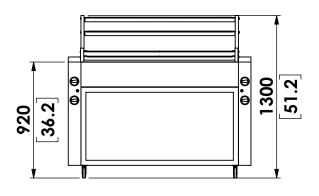

## TECHNICAL DATA

### **Heat Output**

**High Setting** Double 2x 44KW / 150,000 Btu (net)

Single 2 x 22KW / 75,000 Btu (net)

Low Setting Double 2 x 20.8KW / 66,000 Btu (net)

Single 2 x 10.4KW / 33,000 Btu (net)

**Gas Supply Pressure** 20 mBar / 7 Inch Gas Rate 2.75 m<sup>3</sup> / hr Connection 2 x 3/4"