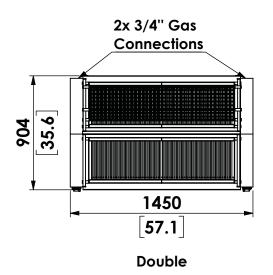

## TECHNICAL DATA

### **Heat Output**

**High Setting** Double 2x 44KW / 150,000 Btu (net)

Single 2 x 22KW / 75,000 Btu (net)

Low Setting Double 2 x 20.8KW / 66,000 Btu (net)

Single 2 x 10.4KW / 33,000 Btu (net)

**Gas Supply Pressure** 20 mBar / 7 Inch Gas Rate 2.75 m<sup>3</sup> / hr Connection 2 x 3/4"